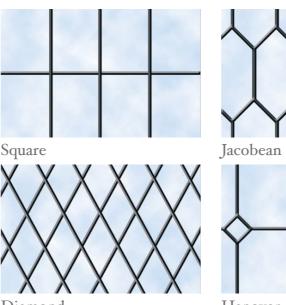

cleaner look for longer helping resist airborne pollutants and moulds.

DOUBLE-GLAZED UNIT available for entire door or by using additional transoms and mullions just for parts of

INTERNAL TRANSOM

REINFORCED PANELS available for entire door or by using additional transoms and mullions just for parts of

LOW PVCu threshold







## Door Styles



### Our PVCu Entrance Doors are an excellent alternative to our Composite and Timber Alternative ranges.

With a versatile choice of designs to choose cottage style, we will have a design to suit from, this option can be custom-made to your your home. You can decide on the size of chosen requirements. glass area you need and how it increases or Whether it's a classic, contemporary or decreases the incoming light.

## Traditional Lead Patterns



Diamond

Hanover

# Decorative Glazing

We offer a full range of coloured and bevelled hance your chosen style of door with a choice glass designs to choose from. Whether you're of either clear or obscured backing glass. You looking to add a touch of colour or a simple elegant design. There are many options to en- pattern.





DC<sub>4</sub>A

DC9A







Stuart

can of course opt for a clear or obscure glass



### Hinges



Designed for ease-of-use and a draft-free fit Stainless steel stabilising pins for enhanced security. Available in a choice of colours to match your door.

### Locks



Special hook bolt for high level security. Made from high quality, rust free, stainless steel for longer life performance.



In our ongoing quest to provide the highest quality products for our cus