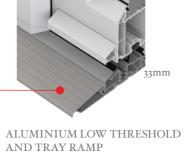

#### THIS EXAMPLE SHOWS THE CHAMFERED FRAME IN AN INWARD-OPENING CONFIGURATION

THRESHOLD OPTIONS

INTERNAL TRANSOM

REINFORCED PANELS available for entire door or by using additional transoms and mullions just for parts of

LOW PVCu threshold