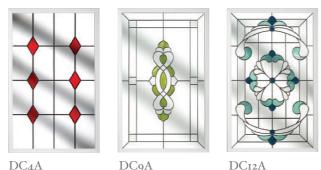

# Decorative Glazing

We offer a full range of coloured and bevelled hance your chosen style of door with a choice glass designs to choose from. Whether you're of either clear or obscured backing glass. You looking to add a touch of colour or a simple elegant design. There are many options to en- pattern.

DC<sub>4</sub>A

DC9A

Stuart

can of course opt for a clear or obscure glass