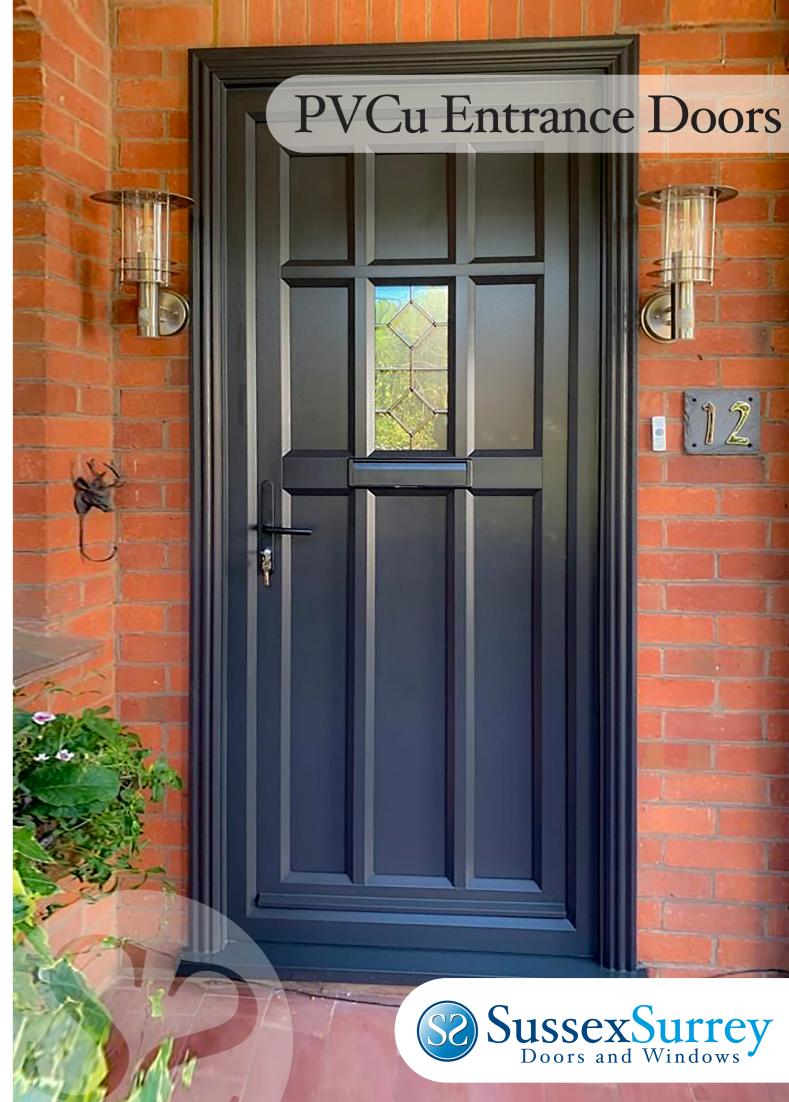

### Our PVCu Entrance Doors are an excellent alternative to our Composite and Timber Alternative ranges.

With a versatile choice of designs to choose cottage style, we will have a design to suit from, this option can be custom-made to your your home. You can decide on the size of chosen requirements. glass area you need and how it increases or Whether it's a classic, contemporary or decreases the incoming light.