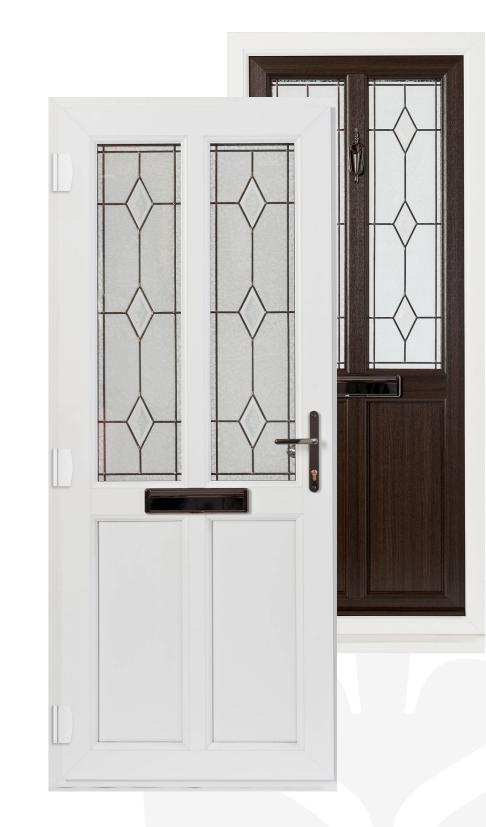

## Door Styles

### Our PVCu Entrance Doors are an excellent alternative to our Composite and Timber Alternative ranges.

With a versatile choice of designs to choose cottage style, we will have a design to suit from, this option can be custom-made to your your home. You can decide on the size of chosen requirements. glass area you need and how it increases or Whether it's a classic, contemporary or decreases the incoming light.