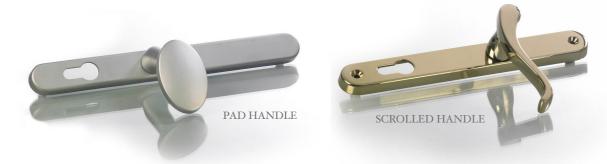

### Hardware options

Two styles - modern (shown) or classic scrolled Lever/ Lever and Lever/ Pad combinations available. Aluminium and stainless steel construction.