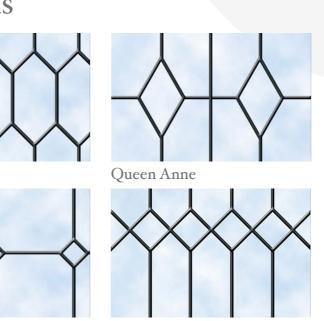

PVCu Entrance Doors are an excellent alternative to our Composite and Timber Alternative ranges.

With a versatile choice of designs to choose cottage style, we will have a design to suit from, this option can be custom-made to your your home. You can decide on the size of chosen requirements. glass area you need and how it increases or Whether it's a classic, contemporary or decreases the incoming light.

## Traditional Lead Patterns



Diamond

Hanover

# Decorative Glazing

We offer a full range of coloured and bevelled hance your chosen style of door with a choice glass designs to choose from. Whether you're of either clear or obscured backing glass. You looking to add a touch of colour or a simple elegant design. There are many options to en- pattern.





DC<sub>4</sub>A

DC9A







Stuart

can of course opt for a clear or obscure glass



### Hinges



Designed for ease-of-use and a draft-free fit Stainless steel stabilising pins for enhanced security. Available in a choice of colours to match your door.

### Locks



Special hook bolt for high level security. Made from high quality, rust free, stainless steel for longer life performance.



In our ongoing quest to provide the highest quality products for our customers, our designs and specifications are subject to change without notice.

(t) 01403 269062 (e) info@sussexsurrey.com (w) sussexsurrey.com