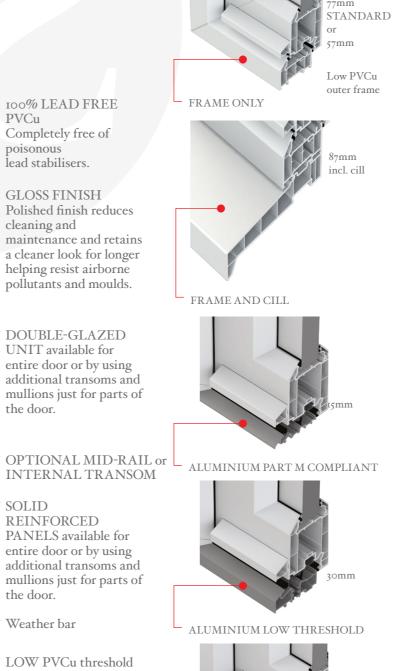

### 100% LEAD FREE

Completely free of lead stabilisers.

GLOSS FINISH Polished finish reduces maintenance and retains a cleaner look for longer helping resist airborne pollutants and moulds.

DOUBLE-GLAZED UNIT available for entire door or by using additional transoms and mullions just for parts of

INTERNAL TRANSOM

REINFORCED PANELS available for entire door or by using additional transoms and mullions just for parts of

LOW PVCu threshold