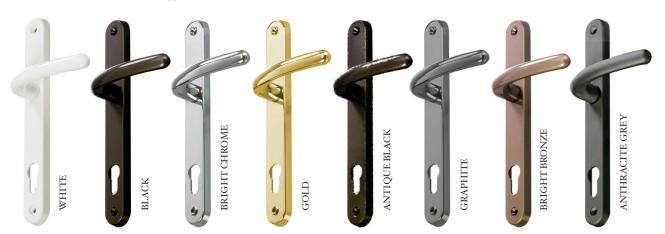

### Hardware options



Two styles - modern (shown) or classic scrolled Lever/ Lever and Lever/ Pad combinations available. Aluminium and stainless steel construction.



## Standard finishes







# **Optional finishes**

There are hundreds of combinations in a wide range of woodgrain or solid colour finishes, please contact us for further information.



PVCu poisonous cleaning and the door. SOLID the door. Weather bar Stub cill



SussexSurrey Doors and Windows 35 Queen Street | Horsham | West Sussex | RH13 5AA (t) 01403 269062 (e) info@sussexsurrey.com

#### THIS EXAMPLE SHOWS THE CHAMFERED FRAME IN AN INWARD-OPENING CONFIGURATION

THRESHOLD OPTIONS



### 100% LEAD FREE

Completely free of lead stabilisers.

GLOSS FINISH Polished finish reduces maintenance and retains a cleaner look for longer helping res