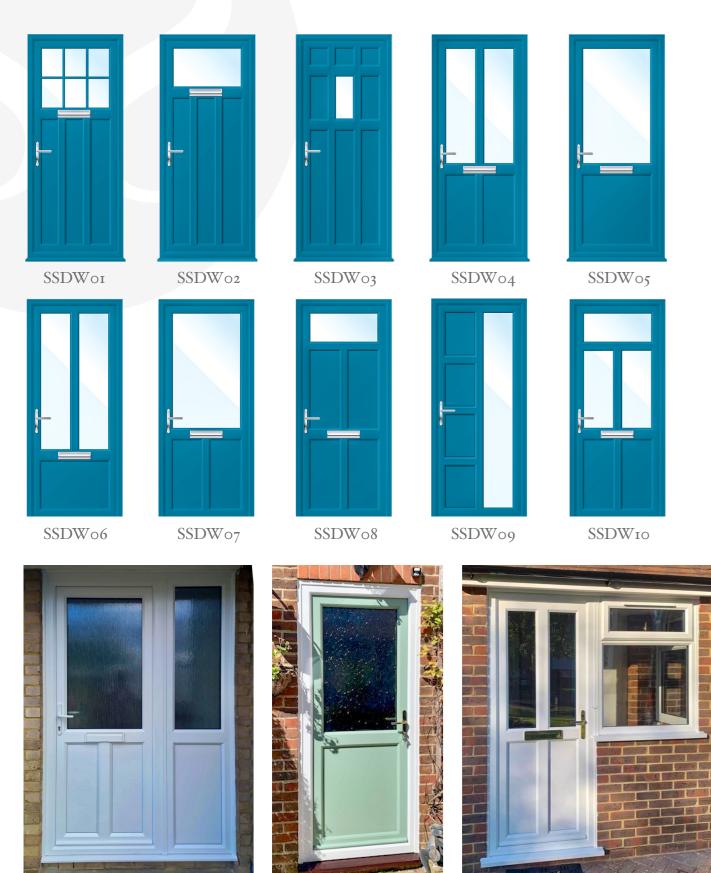

further information.



PVCu poisonous cleaning and the door. SOLID the door. Weather bar Stub cill



SussexSurrey Doors and Windows 35 Queen Street | Horsham | West Sussex | RH13 5AA (t) 01403 269062 (e) info@sussexsurrey.com

#### THIS EXAMPLE SHOWS THE CHAMFERED FRAME IN AN INWARD-OPENING CONFIGURATION

THRESHOLD OPTIONS



### 100% LEAD FREE

Completely free of lead stabilisers.

GLOSS FINISH Polished finish reduces maintenance and retains a cleaner look for longer helping resist airborne pollutants and moulds.

DOUBLE-GLAZED UNIT available for entire door or by using additional transoms and mullions just for parts of

INTERNAL TRANSOM

REINFORCED PANELS available for entire door or by using additional transoms and mullions just for parts of

LOW PVCu threshold







## Door Styles



### Our PVCu Entrance Doors are an excellent alternative to our Composite and Timber Alternative ranges.

With a versatile choice of designs to choose cottage style, we will have a design to suit from, this option can be custom-made to your your home. You can decide on the size of chosen requirements. glass area you need and how it increases or Whether it's a classic, contemporary or decreases the incoming light.

## Traditional Lead Patterns



Diamond

Hanover

# Decorative Glazing

We offer a full range of coloured and bevelled hance your chosen style of door with a choice glass designs to choose from. Whether you're of either clear or obscured backing glass. You looking to add a touch of colour or a simple elegant design. There are many options to en- pattern.





DC<sub>4</sub>A

D