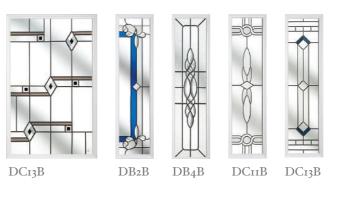

# Decorative Glazing

We offer a full range of coloured and bevelled hance your chosen style of door with a choice glass designs to choose from. Whether you're of either clear or obscured backing glass. You looking to add a touch of colour or a simple elegant design. There are many options to en- pattern.